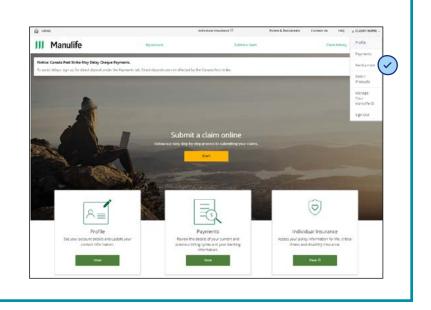

### 2. Access the Feature:

Click on your name in the top right corner of the screen to open the dropdown menu

Select "Send a Note" from the menu options