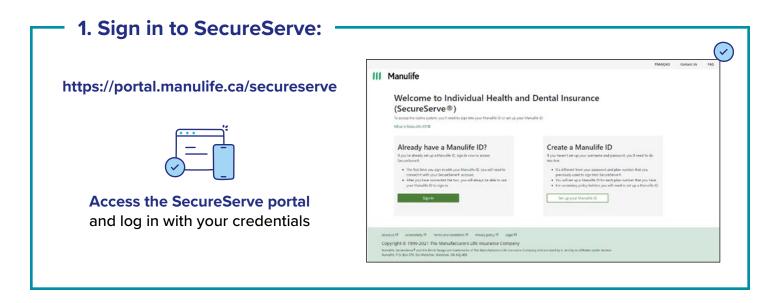

# Send a Note: Your Direct Line to Support on SecureServe.

Have questions about your policy, need to update claim details, or provide information for an audit? With SecureServe's **Send a Note** feature, getting answers is **quicker and easier**. To use the tool, visit **https://portal.manulife.ca/secureserve**.

Follow these steps to find and use this convenient tool: