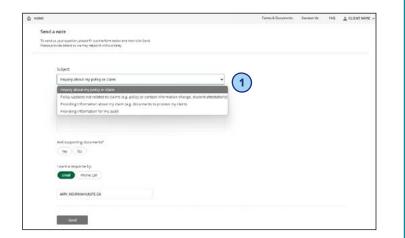

## **3. Inquire About Your Policy or Claim in Just 5 Simple Steps:**

#### Select the Subject:

- Questions regarding your policy or claim
- Questions about policy updates not related to claims
- Submit details about your claim
- Submit details for your audit

#### Include Message Details:

 Add any important information that will help a dedicated OMA advisor assist you

#### **Attach Supporting Documents:**

• Include any essential documents to support your inquiry

| ••• | <b></b> ; |
|-----|-----------|
|     |           |
| _   | ·         |
|     | (4)       |

#### **Choose Your Response Method:**

• Select whether you'd like a reply via email or phone call

| HOME                                                                                                                                  | Forma & Documenta | Contact Us | FAQ. | 2 CUENTNAME Y |
|---------------------------------------------------------------------------------------------------------------------------------------|-------------------|------------|------|---------------|
| Send a note                                                                                                                           |                   |            |      |               |
| To same algory clusterion, please fit put the flam below and the pitch flam.<br>Fitted proved added to we may require otherwal delay. |                   |            |      |               |
| Subjects                                                                                                                              |                   |            |      |               |
| Inquiry about my policy or claim 👻                                                                                                    |                   |            |      |               |
| Mettage details                                                                                                                       |                   |            |      |               |
| (2)                                                                                                                                   |                   |            |      |               |
| e                                                                                                                                     |                   |            |      |               |
| Add puppedring documents <sup>1</sup>                                                                                                 |                   |            |      |               |
| THE NO                                                                                                                                |                   |            |      |               |
| I want a response by                                                                                                                  |                   |            |      |               |
| Email Prone Cal                                                                                                                       |                   |            |      |               |
| ANY_NUGMANJUHEEA                                                                                                                      |                   |            |      |               |
| $\frown$                                                                                                                              |                   |            |      |               |
| (5)                                                                                                                                   |                   |            |      |               |
|                                                                                                                                       |                   |            |      |               |