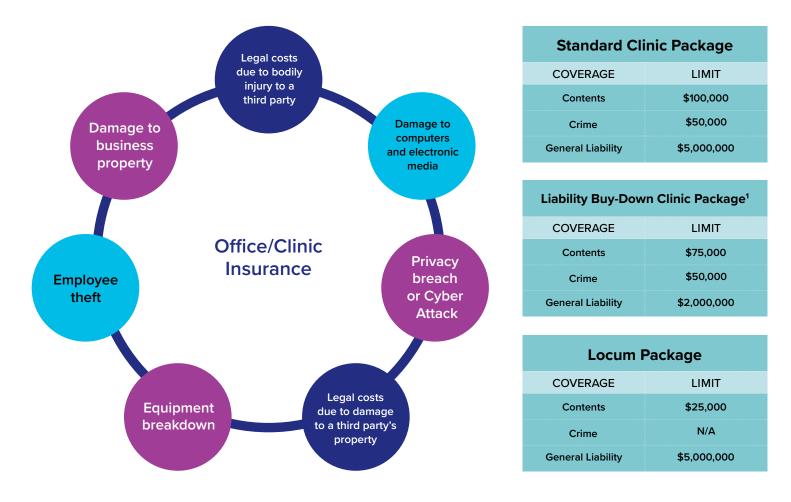

## Office/Clinic Insurance

## Office/Clinic Insurance can help mitigate these risks:

<sup>1</sup>Choose this option if you wish to reduce your liability coverage limit from \$5,000,000 to \$2,000,000.

This Office/Clinic Insurance is underwritten by Novex Insurance Company of Canada through HUB International Limited. The descriptions in this fact sheet contain only general descriptions of coverages that may be provided and does not include all of the features, exclusions, and conditions of the policies it describes. All coverages are individually underwritten.