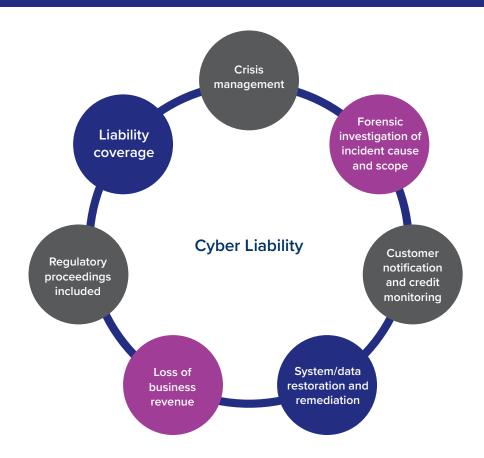

## Why is it important to have?

Within an hour you'll have a call you back to assess the situation, and within 3 hours you'll have a legal opinion and a plan of action. If a breach occurs, the policy will cover the following: